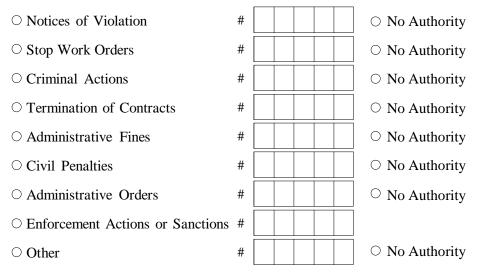

**3.** What strategies did your MS4/Coalition use to achieve education and outreach goals during this reporting period? Check all that apply:

| this reporting period. Cheek an                |                                  |                       |                   |
|------------------------------------------------|----------------------------------|-----------------------|-------------------|
| $\bigcirc$ Construction Site Operators Trained | (Regional WNY Urbanized Area)    | # Trained             |                   |
| ○ Direct Mailings                              |                                  | # Mailings            |                   |
| $\bigcirc$ Kiosks or Other Displays            |                                  | # Locations           |                   |
| $\bigcirc$ List-Serves                         |                                  | # In List             |                   |
| ○ Mailing List                                 |                                  | # In List             |                   |
| $\bigcirc$ Newspaper Ads or Articles           |                                  | # Days Run            |                   |
| O Public Events/Presentations                  |                                  | # Attendees           |                   |
| $\bigcirc$ School Program                      |                                  | # Attendees           |                   |
| ○ TV Spot/Program                              |                                  | # Days Run            |                   |
| • Printed Materials:                           |                                  | Total # Distributed   |                   |
| Locations (e.g. libraries, town offices, kic   | sks)                             | ]                     |                   |
|                                                |                                  |                       |                   |
|                                                |                                  |                       |                   |
|                                                |                                  |                       |                   |
|                                                |                                  |                       |                   |
| • Other:                                       |                                  | 1                     |                   |
|                                                |                                  |                       |                   |
| O Web Page: Provide specific web ad<br>needed. | ldresses - not home page. Contin | ue on next page if ad | ditional space is |
|                                                |                                  |                       |                   |
|                                                |                                  |                       |                   |
|                                                |                                  |                       |                   |
| URL                                            |                                  |                       |                   |
|                                                |                                  |                       |                   |
|                                                |                                  |                       |                   |
|                                                |                                  |                       |                   |
|                                                |                                  |                       |                   |